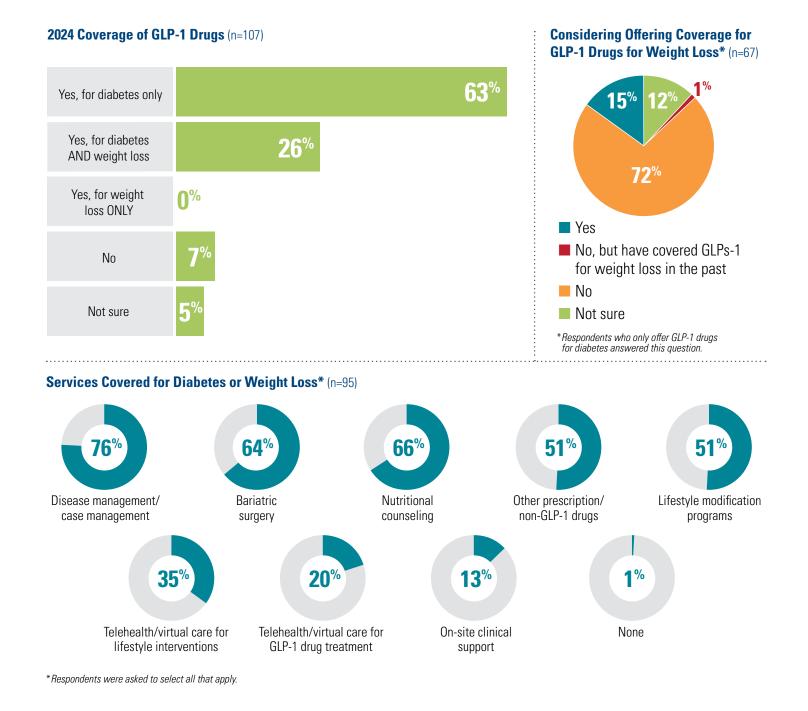

## Pulse Survey: GLP-1 Drugs Public Employers and Multiemployer Plans

This survey, conducted from May 22, 2024 to May 29, 2024, captures U.S. employers' coverage and considerations surrounding GLP-1 drugs, which have historically been prescribed for diabetes and weight loss. It also provides a snapshot of other approaches used by employers that offer health care coverage to address certain chronic health conditions. The data below reflects responses from public employers and multiemployer plans.