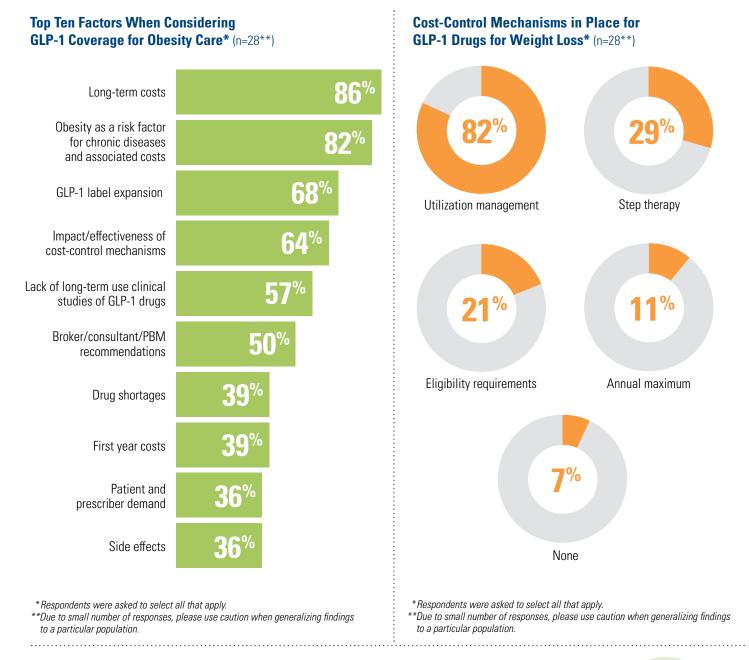

## Pulse Survey: GLP-1 Drugs Public Employers and Multiemployer Plans

This survey, conducted from May 22, 2024 to May 29, 2024, captures U.S. employers' coverage and considerations surrounding GLP-1 drugs, which have historically been prescribed for diabetes and weight loss. It also provides a snapshot of other approaches used by employers that offer health care coverage to address certain chronic health conditions. The data below reflects responses from public employers and multiemployer plans.