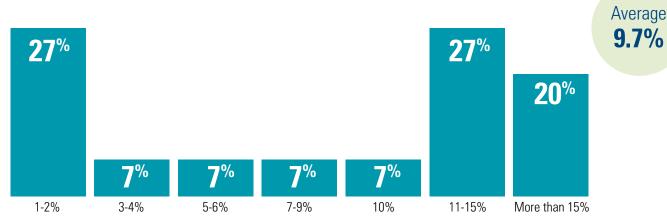

## Representation of GLP-1 Drugs for Weight Loss in Total Annual Claims for 2024 (n=15\*\*)

\*\*Due to small number of responses, please use caution when generalizing findings to a particular population.